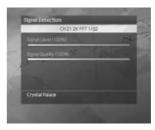

#### 10.1 Status

You can view all system information, and signal detection.

- 1. Press the MENU ( ) button.
- Select *Installation* using the ▲/▼ button and press the OK (♠) button.
- Select Status using the ▲/▼ button and press the OK (♠) button.
- Select STB Status or Signal Detection using the ▲/▼ button and press the OK (⋈) button.

### 2. Signal Detection

You can view the signal level and signal quality receiving for the service that is currently on AV.

Display information about the aerial and transponder, which current service belongs to and the graphs and percentage of Signal Level and Quality of the service.